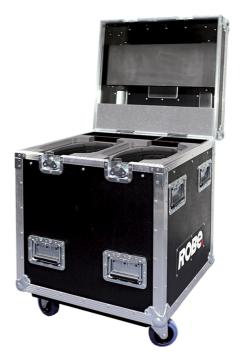

## **Dual Top Loader Case Pointe®**

This Dual Top Loader Case provides full protection for two Pointe units. It was built to endure the rigors of the touring and rental market. The case is manufactured from highquality, water repellent 9 mm thick plywood. The features include durable construction, consisting of ball corners, strong metal handles and roller castors on the base to enable easy roll-on and roll-out.