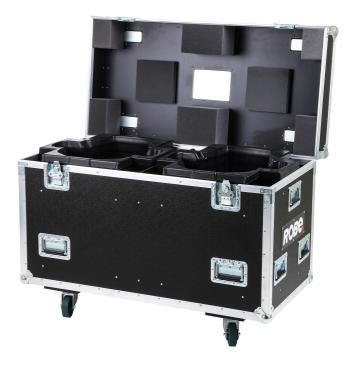

## **Dual Top Loader Case iPointe®**

This Dual Top Loader Case provides full protection two units of iPointe<sup>®</sup>. It was built to endure the rigors of the touring and rental market. The case is manufactured from highquality, water repellent 9 mm thick plywood. The features include durable construction, consisting of ball corners, strong metal handles and roller castors on the base to enable easy roll-on and roll-out.