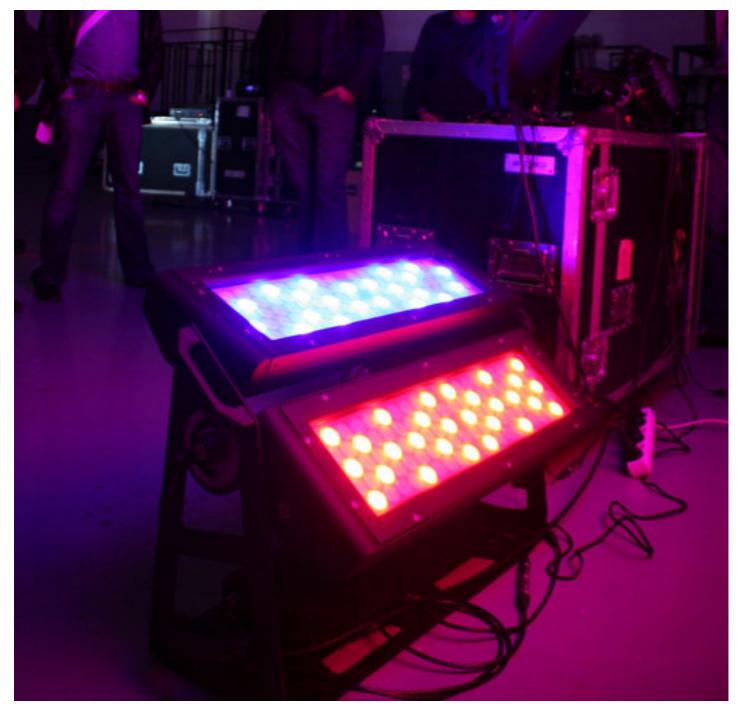

The Roadshow included a detailed look at the latest launched products, including the ROBIN 600 LED Wash and the ROBIN 600 Series Spot, Wash & Beam, along with the ROBIN 300 Series Plasma Spot and Wash, the CitySkape 48 and 96 LED wash units and the CitySkape Xtreme.

The fixtures all attracted a lot of interest, with the ROBIN 600 Spot and Beam in particular ... and of course, the fabulous LEDWash 600, which WOWS the crowds wherever it goes!

The LEDWash 600 features making an impression were its size, weight, power and excellent smooth, even colour mixing.