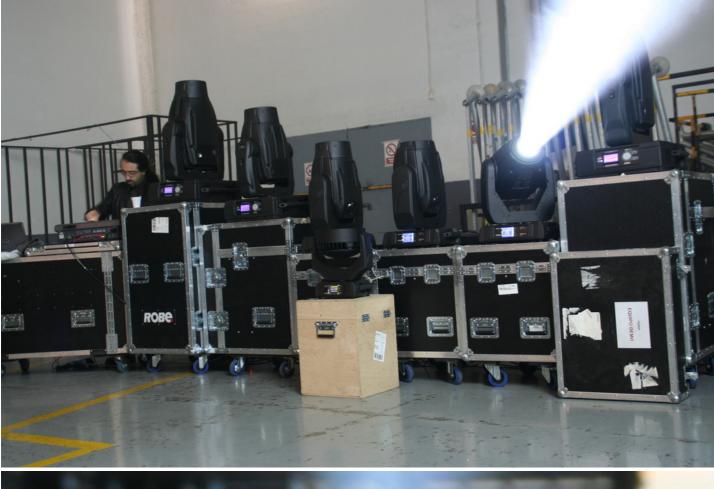

The Barcelona event was staged at the warehouses of leading Catalonian rental company Albadalejo, who are themselves poised to confirm a new order for 30 ROBIN LEDWash 600s. There was a general 'walk-through' of all the fixtures led by Robe's Ingo Dombrowski, Key Account Manager for Europe. In Galicia, the Roadshow was held at rental company Esmuli, which is run by colourful local entrepreneur Lito. Esmuli already owns over 100 Robe moving lights and their staff and technicians were able to answer any queries with hands-on experience from visitors about the reliability of Robe and how the lights handle as workhorse rental items.