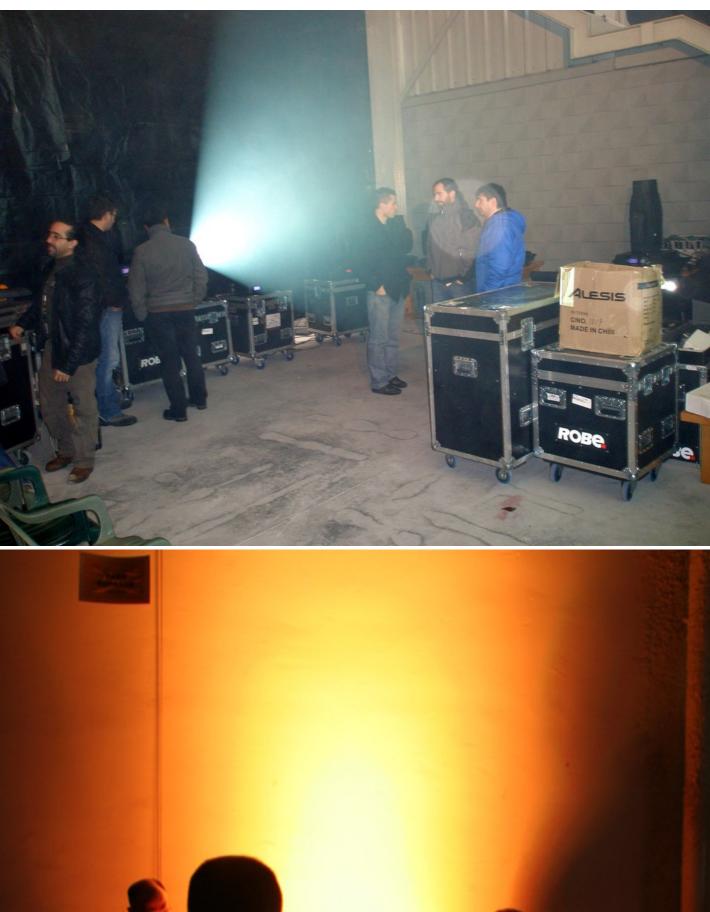

The Barcelona event was staged at the warehouses of leading Catalonian rental company Albadalejo, who are themselves poised to confirm a new order for 30 ROBIN LEDWash 600s. There was a general 'walk-through' of all the fixtures led by Robe's Ingo Dombrowski, Key Account Manager for Europe. In Galicia, the Roadshow was held at rental company Esmuli, which is run by colourful local entrepreneur Lito. Esmuli already owns over 100 Robe moving lights and their staff and technicians were able to answer any queries with hands-on experience from visitors about the reliability of Robe and how the lights handle as workhorse rental items.

The fixtures all attracted a lot of interest, with the ROBIN 600 Spot and Beam in particular ... and of course, the fabulous LEDWash 600, which WOWS the crowds wherever it goes!

The LEDWash 600 features making an impression were its size, weight, power and excellent smooth, even colour mixing.

Robe's new 'Think of The Future - Consider Nature' initiative was also much talked about, as the importance of helping make the entertainment industry greener and more environmentally conscious in the future hits home.