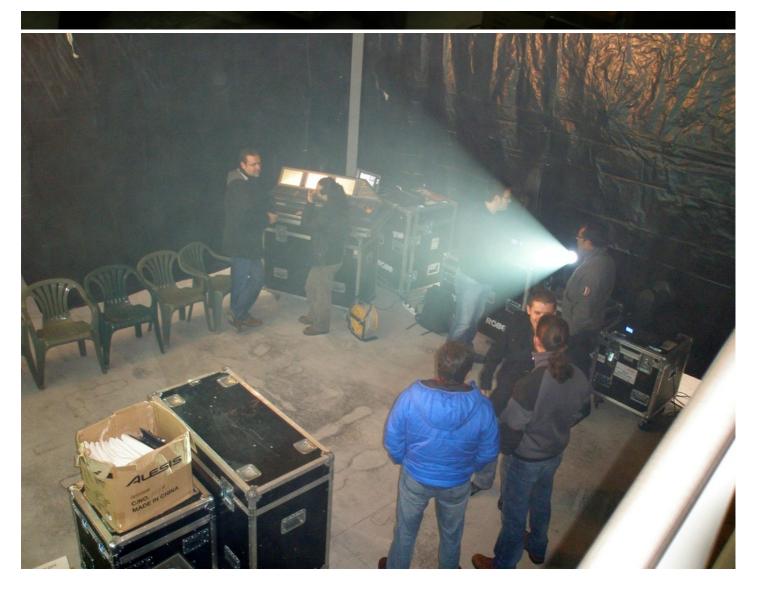

The Barcelona event was staged at the warehouses of leading Catalonian rental company Albadalejo, who are themselves poised to confirm a new order for 30 ROBIN LEDWash 600s. There was a general 'walk-through' of all the fixtures led by Robe's Ingo Dombrowski, Key Account Manager for Europe. In Galicia, the Roadshow was held at rental company Esmuli, which is run by colourful local entrepreneur Lito. Esmuli already owns over 100 Robe moving lights and their staff and technicians were able to answer any queries with hands-on experience from visitors about the reliability of Robe and how the lights handle as workhorse rental items.

Visitors to both events included lighting and visual designers, programmers, rental and installation companies and venue technical managers from a wide cross section of industry sectors including live concerts and events, TV and theatre. The lighting department from Galicia TV also made an appearance in Santiago de Compostela.