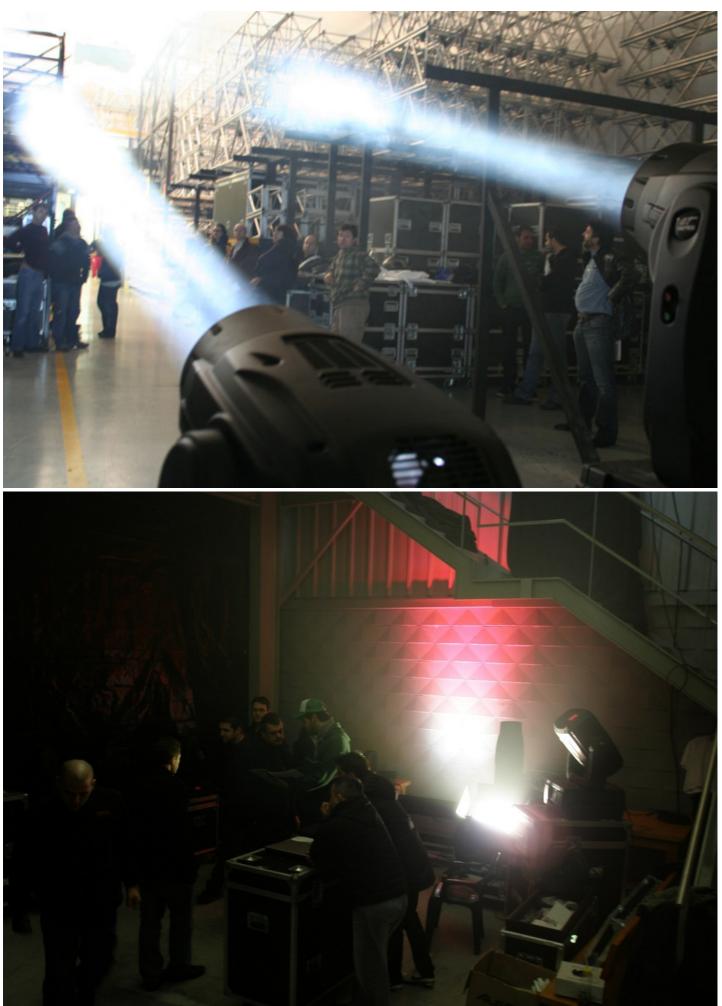

## **Robe ROBIN Roadshow in Spain**

As Robe's ROBIN International Roadshow continues its way around the world, it is proving once again to be a hugely successful and invaluable communications tool for demonstrating products in-depth, and in a relaxed and focussed environment to key clients and potential new users and specifiers.

The Roadshow included a detailed look at the latest launched products, including the ROBIN 600 LED Wash and the ROBIN 600 Series Spot, Wash & Beam, along with the ROBIN 300 Series Plasma Spot and Wash, the CitySkape 48 and 96 LED wash units and the CitySkape Xtreme.

The Barcelona event was staged at the warehouses of leading Catalonian rental company Albadalejo, who are themselves poised to confirm a new order for 30 ROBIN LEDWash 600s. There was a general 'walk-through' of all the fixtures led by Robe's Ingo Dombrowski, Key Account Manager for Europe. In Galicia, the Roadshow was held at rental company Esmuli, which is run by colourful local entrepreneur Lito. Esmuli already owns over 100 Robe moving lights and their staff and technicians were able to answer any queries with hands-on experience from visitors about the reliability of Robe and how the lights handle as workhorse rental items.

The fixtures all attracted a lot of interest, with the ROBIN 600 Spot and Beam in particular ... and of course, the fabulous LEDWash 600, which WOWS the crowds wherever it goes!

The LEDWash 600 features making an impression were its size, weight, power and excellent smooth, even colour mixing.