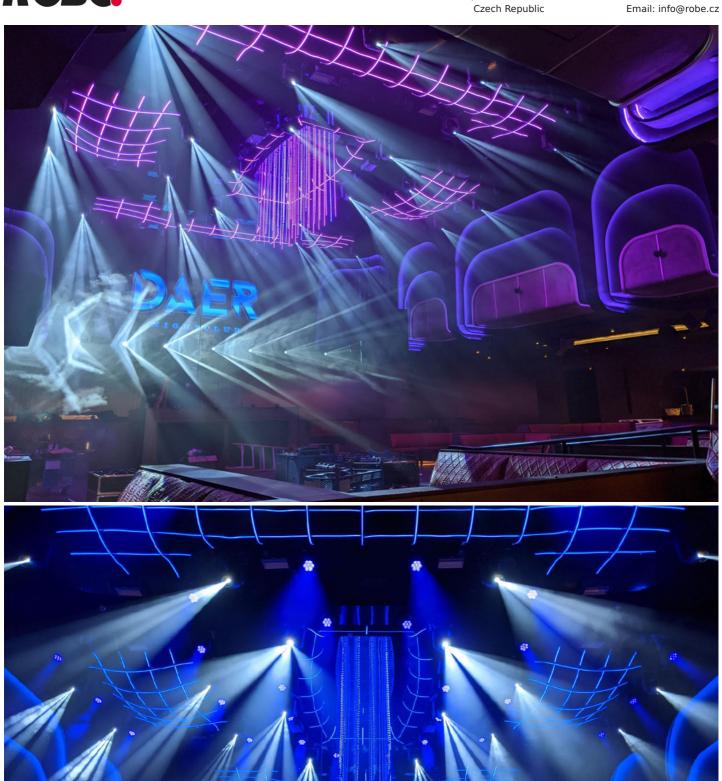

## **Products Involved**

LEDBeam 150™

DAER Nightclub in Fort Lauderdale, Florida, has won a 2020 Mondo (Americas) Award in the nightclub category for its stylish and innovative lighting design by Stephen Lieberman of SJ Lighting.

The venue includes a massive 44,000 square foot indoor / outdoor space located at the famous Guitar Hotel at the Seminole Hard Rock Hotel & Casino complex and was opened in the final quarter of 2019.

DAER's lighting rig includes over 100 x Robe LEDBeam 150 moving lights.

For Steve, the lighting presented many installation challenges!

He and his team created a unique custom system comprising five large-format chandelier style elements with each section controlled by automated hoists to produce multiple dynamic looks and change the architecture of the space. These set pieces include LED 'neon' style edge detailing for additional structural impact which is pixel mapped and controlled in tandem with the rest of the lighting system.

The Robe LEDBeam 150s are installed on the custom chandeliers to create broad color washes over the dancefloor.

A DJ booth is located between the pool area and the dancefloor so the club setup can support both night and daytime performances. High-resolution video screens are prominent behind the DJ booth and on both interior walls and the exterior peripheries to augment 24-hour operation and activity if desired.

ROB<sub>®</sub>

Tel: +420-571-751500 Fax: +420-571-751515 Email: info@robe.cz

Additional LEDBeam 150s are deployed around the entire club perimeter to add dimension and drama to the views from the second and third tier seating areas. With careful positioning, these fixtures elevate and enhance the already eye-catching aesthetics of this incredible space, helping ensure that "DAER will be a vibrant entertainment destination attracting celebrities and guests from throughout the nation and around the globe," says Hard Rock's Vice President of Nightlife / Daylife, Matt Minichino.\*