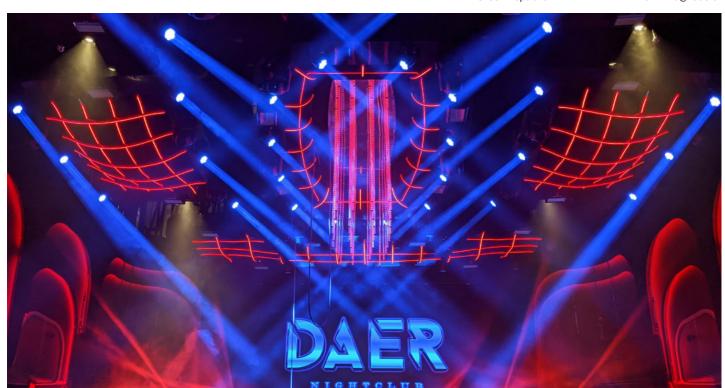

The venue includes a massive 44,000 square foot indoor / outdoor space located at the famous Guitar Hotel at the Seminole Hard Rock Hotel & Casino complex and was opened in the final quarter of 2019.

DAER's lighting rig includes over 100 x Robe LEDBeam 150 moving lights.

For Steve, the lighting presented many installation challenges!

He and his team created a unique custom system comprising five large-format chandelier style elements with each section controlled by automated hoists to produce multiple dynamic looks and change the architecture of the space. These set pieces include LED 'neon' style edge detailing for additional structural impact which is pixel mapped and controlled in tandem with the rest of the lighting system.

The Robe LEDBeam 150s are installed on the custom chandeliers to create broad color washes over the dancefloor.

A DJ booth is located between the pool area and the dancefloor so the club setup can support both night and daytime performances. High-resolution video screens are prominent behind the DJ booth and on both interior walls and the exterior peripheries to augment 24-hour operation and activity if desired.

Photo Credit: courtesy SJ Lighting

ROBe<sup>®</sup>

ROB<sub>e</sub>

Tel: +420-571-751500 Fax: +420-571-751515 Fmail: info@robe cz