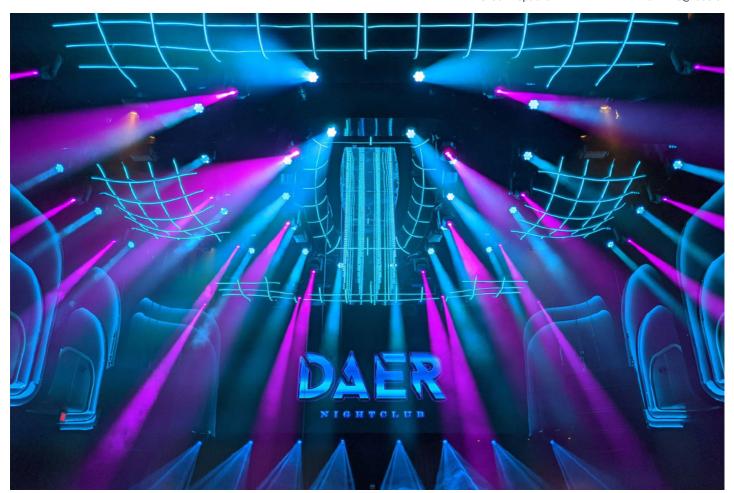

The venue includes a massive 44,000 square foot indoor / outdoor space located at the famous Guitar Hotel at the Seminole Hard Rock Hotel & Casino complex and was opened in the final quarter of 2019.

DAER's lighting rig includes over 100 x Robe LEDBeam 150 moving lights.

For Steve, the lighting presented many installation challenges!

He and his team created a unique custom system comprising five large-format chandelier style elements with each section controlled by automated hoists to produce multiple dynamic looks and change the architecture of the space. These set pieces include LED 'neon' style edge detailing for additional structural impact which is pixel mapped and controlled in tandem with the rest of the lighting system.

The Robe LEDBeam 150s are installed on the custom chandeliers to create broad color washes over the dancefloor.

A DJ booth is located between the pool area and the dancefloor so the club setup can support both night and daytime performances. High-resolution video screens are prominent behind the DJ booth and on both interior walls and the exterior peripheries to augment 24-hour operation and activity if desired.

ROB<sub>®</sub>

Tel: +420-571-751500 Fax: +420-571-751515 Email: info@robe.cz

Additional LEDBeam 150s are deployed around the entire club perimeter to add dimension and drama to the views from the second and third tier seating areas. With careful positioning, these fixtures elevate and enhance the already eye-catching aesthetics of this incredible space, helping ensure that "DAER will be a vibrant entertainment destination attracting celebrities and guests from throughout the nation and around the globe," says Hard Rock's Vice President of Nightlife / Daylife, Matt Minichino.\*