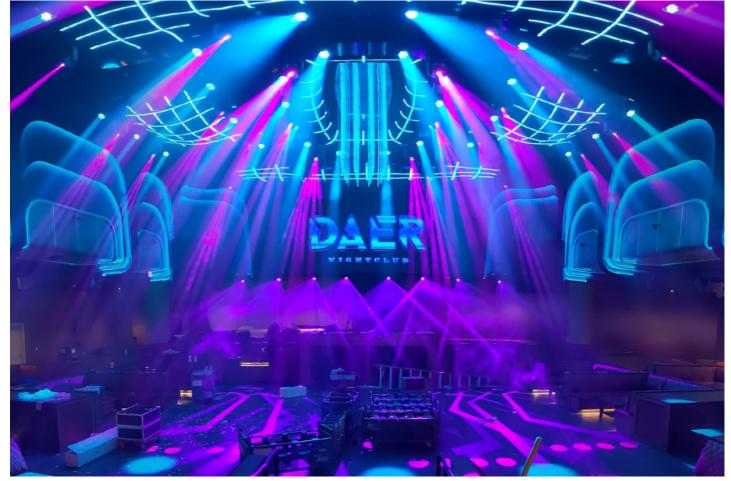

The venue includes a massive 44,000 square foot indoor / outdoor space located at the famous Guitar Hotel at the Seminole Hard Rock Hotel & Casino complex and was opened in the final quarter of 2019.

DAER's lighting rig includes over 100 x Robe LEDBeam 150 moving lights.

For Steve, the lighting presented many installation challenges!

He and his team created a unique custom system comprising five large-format chandelier style elements with each section controlled by automated hoists to produce multiple dynamic looks and change the architecture of the space. These set pieces include LED 'neon' style edge detailing for additional structural impact which is pixel mapped and controlled in tandem with the rest of the lighting system.

The Robe LEDBeam 150s are installed on the custom chandeliers to create broad color washes over the dancefloor.

A DJ booth is located between the pool area and the dancefloor so the club setup can support both night and daytime performances. High-resolution video screens are prominent behind the DJ booth and on both interior walls and the exterior peripheries to augment 24-hour operation and activity if desired.

ROB<sub>®</sub>

Tel: +420-571-751500 Fax: +420-571-751515 Email: info@robe.cz

Additional LEDBeam 150s are deployed around the entire club perimeter to add dimension and drama to the views from the second and third tier seating areas. With careful positioning, these fixtures elevate and enhance the already eye-catching aesthetics of this incredible space, helping ensure that "DAER will be a vibrant entertainment destination attracting celebrities and guests from throughout the nation and around the globe," says Hard Rock's Vice President of Nightlife / Daylife, Matt Minichino.\*