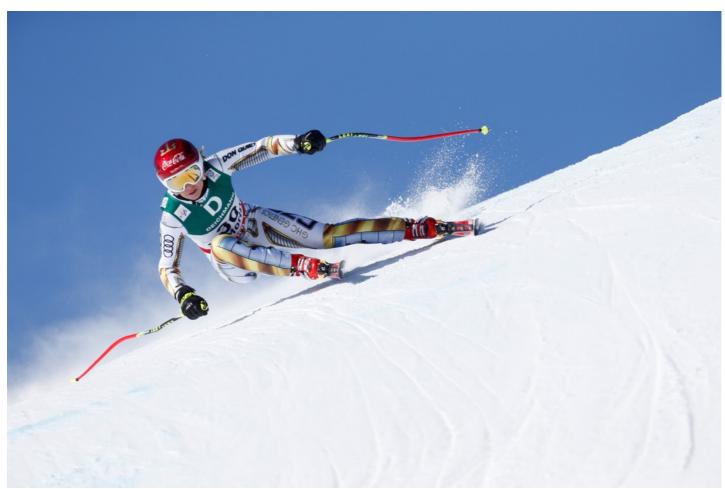

## **Ester Ledecká Welcomes New Partner**

Parallel giant slalom snowboarding world champion and leading Czech Alpine skier Ester Ledecká will proudly wear the Robe Lighting logo on her ski and snowboard race suits for the upcoming winter season as the lighting technology manufacturer become a main sponsor of the 22-year-old snow sports queen.

"Wearing Robe's branding on my race suits is a great honour ... and maybe Robe might name a light after me if I do really well this year" she jokes with a large smile ... " It could be called the S-T-R 2017!" Ester is one of the main Czech medal hopes for the upcoming 2018 Winter Olympics in PyeongChang, South Korea.