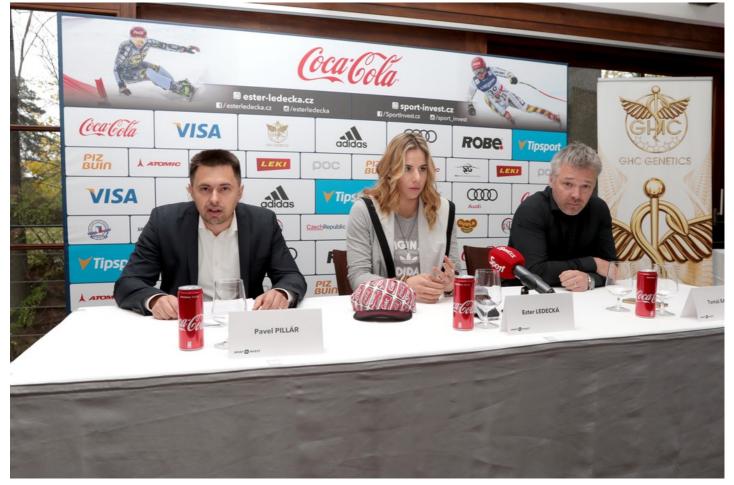

## **Ester Ledecká Welcomes New Partner**

Parallel giant slalom snowboarding world champion and leading Czech Alpine skier Ester Ledecká will proudly wear the Robe Lighting logo on her ski and snowboard race suits for the upcoming winter season as the lighting technology manufacturer become a main sponsor of the 22-year-old snow sports queen.

Robe's marketing manager commented, "As a Czech company, dedicated to supporting the local community and economy, Robe also actively seeks to support talented domestic athletes and artists who share the same energies and vision."

"Ester is very close to us in her talents and attitude to life. She is a world leader in her genre which mirrors the global success of our products - agile, progressive and innovative - all of this connects us." "This is why we want to support Ester in her most important season. We believe that the STR and ROBE connection will be fantastic ... and together we'll also bring some great experiences to our fans".