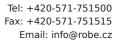

The six LEDWash 300s were positioned on the band risers, while the six LEDWash 600s were downstage at the sides of the stage, so ideal for front lighting the singers and also for general filler on the band.

"The LEDWashes were perfect for the job," he explained. Their colours matched beautifully, bringing a nice continuity and the speed of the colour mixing and associated colour bumping and chasing effects vibed well with the pace of the music.