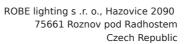

Eighteen Pointes were rigged in six vertical upstage towers - 3 per tower - and these were the workhorses of the rig, used for all the major effects and looks. Sam needed a flexible unit to create big, bold beam and gobo looks and one fast enough to keep pace with the freneticism of d 'n' b. He also wanted to use a source that had an excellent frost, "I chose the Pointe for its massive scope and multi-functionalism," he said.

The six LEDWash 300s were positioned on the band risers, while the six LEDWash 600s were downstage at the sides of the stage, so ideal for front lighting the singers and also for general filler on the band.