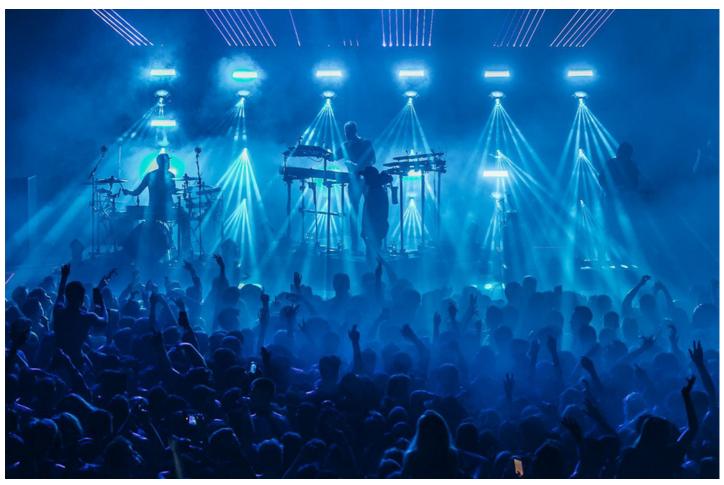

## **Products Involved**

LEDWash 300™ LEDWash 600™ Pointe®

D 'n' B producer Wilkinson completed a UK tour ahead of the launch of his new album "Hypnotic" featuring a practical and inventive floor based lighting design created by Vision Factory's Sam Tozer ... which used Robe LEDWashes and Pointes amongst other fixtures, all supplied by Colour Sound Experiment.

Eighteen Pointes were rigged in six vertical upstage towers - 3 per tower - and these were the workhorses of the rig, used for all the major effects and looks. Sam needed a flexible unit to create big, bold beam and gobo looks and one fast enough to keep pace with the freneticism of d 'n' b. He also wanted to use a source that had an excellent frost, "I chose the Pointe for its massive scope and multi-functionalism," he said.

The six LEDWash 300s were positioned on the band risers, while the six LEDWash 600s were downstage at the sides of the stage, so ideal for front lighting the singers and also for general filler on the band.