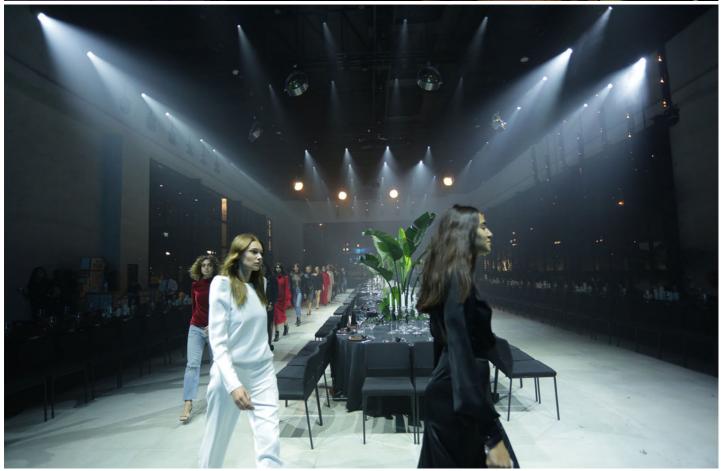

Having the very best production values has also underpinned the LARA concept, so the  $60 \times VIVA$  LED moving heads are right at the core of the lighting rig above the main dancefloor.

"I simply wanted absolutely the best sound and lighting and so I chose Robe - I think it's the best!" he declared.

The VIVAs together with the rest of the lighting production were supplied by Danor Theatre & Studio Systems and are installed on a series of Matt black triangular low-profile trusses in the roof of the main room.