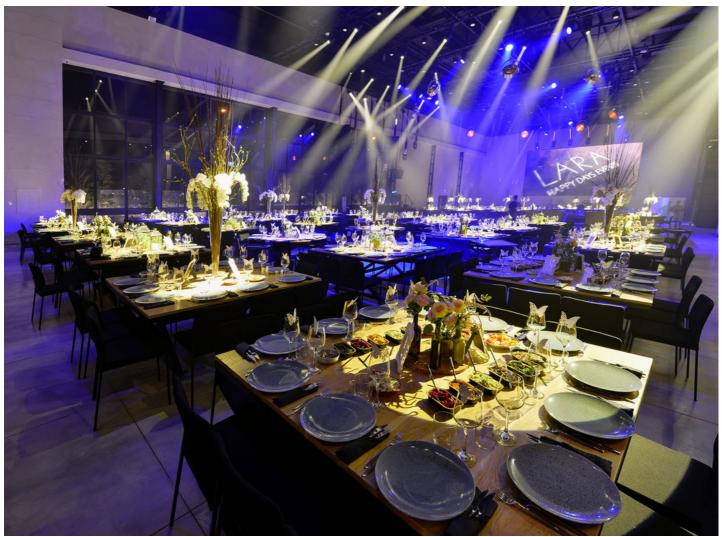

He has teamed up with entrepreneur Yigal Ben Lulu and chef Zeev Tamarov to create LARA as the ultimate wedding experience.

Located at Kannot Junction, 40 minutes' drive from Tel Aviv, LARA can accommodate 800 people inside and another 2-300 outside around the pool and has been a meteoric success within two months of opening.

Having the very best production values has also underpinned the LARA concept, so the  $60 \times VIVA$  LED moving heads are right at the core of the lighting rig above the main dancefloor.

"I simply wanted absolutely the best sound and lighting and so I chose Robe - I think it's the best!" he declared.

The VIVAs together with the rest of the lighting production were supplied by Danor Theatre & Studio Systems and are installed on a series of Matt black triangular low-profile trusses in the roof of the main room.