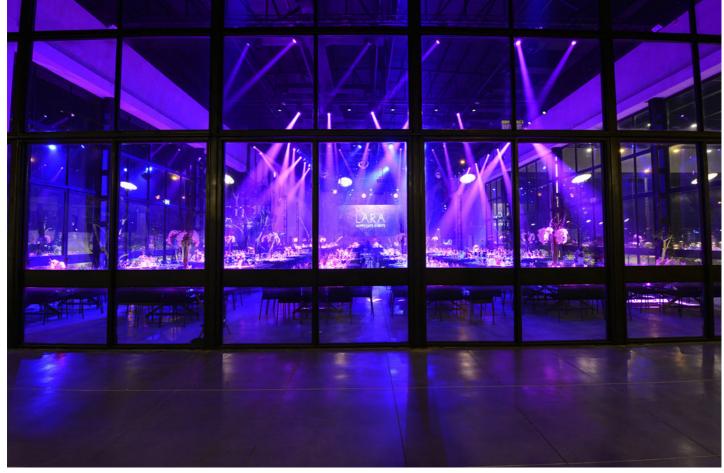

Having the very best production values has also underpinned the LARA concept, so the  $60 \times VIVA$  LED moving heads are right at the core of the lighting rig above the main dancefloor.

"I simply wanted absolutely the best sound and lighting and so I chose Robe - I think it's the best!" he declared.

The VIVAs together with the rest of the lighting production were supplied by Danor Theatre & Studio Systems and are installed on a series of Matt black triangular low-profile trusses in the roof of the main room.