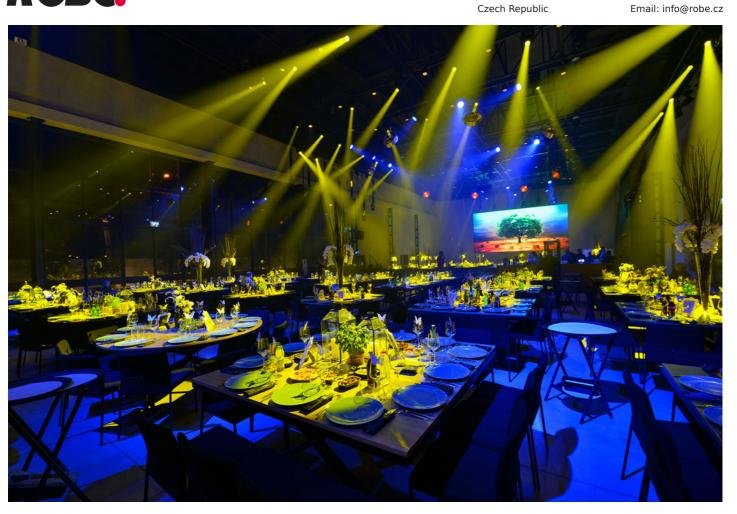

Having the very best production values has also underpinned the LARA concept, so the  $60 \times VIVA$  LED moving heads are right at the core of the lighting rig above the main dancefloor.

"I simply wanted absolutely the best sound and lighting and so I chose Robe - I think it's the best!" he declared.

He liked the VIVA's multiple features and functionality and the fact that it's a reliable hard-edged product with a good zoom, nice gobos and an excellent quality of light.

He added eight PATT 2013s to the order which can be deployed in the main dancing area. Initially he wasn't sure how they would be utilized, but "They are such amazing looking lights" he was certain they would be appreciated in many different ways with the sleek looking combination of wood and brushed steel. "The finesse of the PATT 2013s reflects the general aesthetics and vibe of LARA" he said, even though at the time of the interview ... we were still in the middle of a building site with frenetic activity, cement floors being poured and steel being installed!