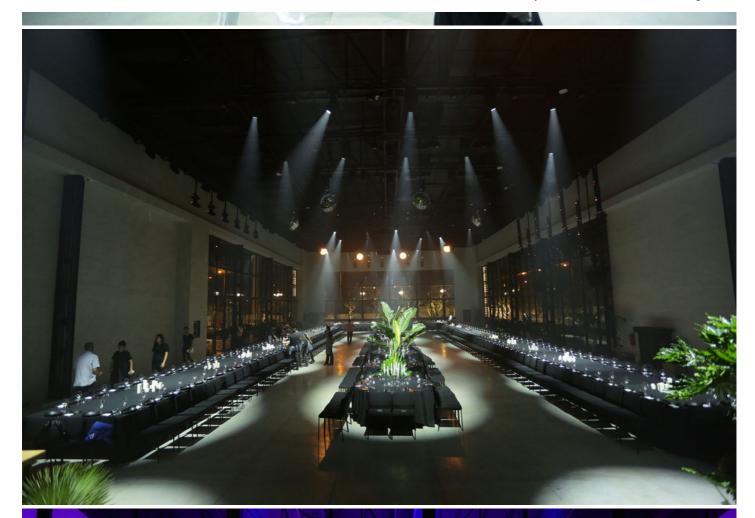

Having the very best production values has also underpinned the LARA concept, so the  $60 \times VIVA$  LED moving heads are right at the core of the lighting rig above the main dancefloor.

"I simply wanted absolutely the best sound and lighting and so I chose Robe - I think it's the best!" he declared.

The VIVAs together with the rest of the lighting production were supplied by Danor Theatre & Studio Systems and are installed on a series of Matt black triangular low-profile trusses in the roof of the main room.