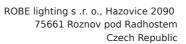

Maximo Park's LD Olly Suckling brought in his famously eye-catching 'M-A-X-I-M-O' sign which is made up of Robe CycFX LED battens and was a feature of their last extensive tour.

This updated version of the sign - also supplied by R&M Productions on this occasion and for the tour - featured an additional CycFX 4 unit making up the bridge of the A, and joining the 28 x CycFX 8s in the design.

Six trusses were sub-hung in the roof and 16 x Robe DLX4 LED Spots were rigged across these to provide key lighting and specials.

They were joined by  $16 \times 16 \times 12 \times 12 \times 100 \times$ 