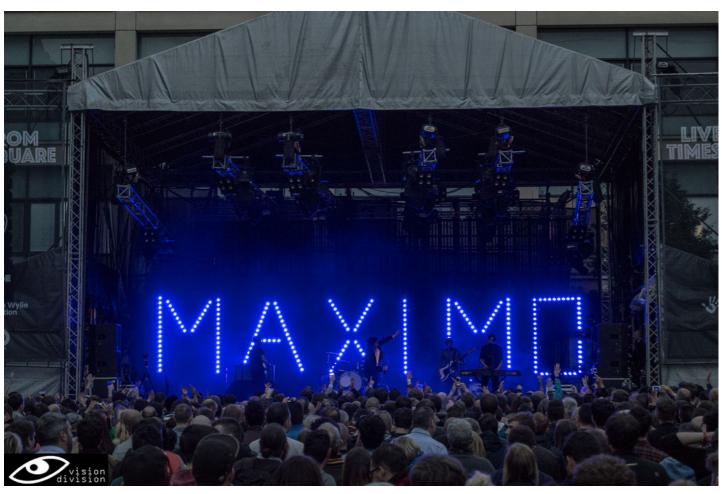

Maximo Park's LD Olly Suckling brought in his famously eye-catching 'M-A-X-I-M-O' sign which is made up of Robe CycFX LED battens and was a feature of their last extensive tour.

This updated version of the sign - also supplied by R&M Productions on this occasion and for the tour - featured an additional CycFX 4 unit making up the bridge of the A, and joining the 28 x CycFX 8s in the design.

Photo Credit: Vision Division

Tel: +420-571-751500 Fax: +420-571-751515 Email: info@robe.cz

Tel: +420-571-751500 Fax: +420-571-751515 Email: info@robe.cz