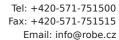

Maximo Park's LD Olly Suckling brought in his famously eye-catching 'M-A-X-I-M-O' sign which is made up of Robe CycFX LED battens and was a feature of their last extensive tour.

This updated version of the sign - also supplied by R&M Productions on this occasion and for the tour - featured an additional CycFX 4 unit making up the bridge of the A, and joining the 28 x CycFX 8s in the design.

Six trusses were sub-hung in the roof and 16 x Robe DLX4 LED Spots were rigged across these to provide key lighting and specials.

They were joined by  $16 \times 16 \times 12 \times 12 \times 100 \times$ 