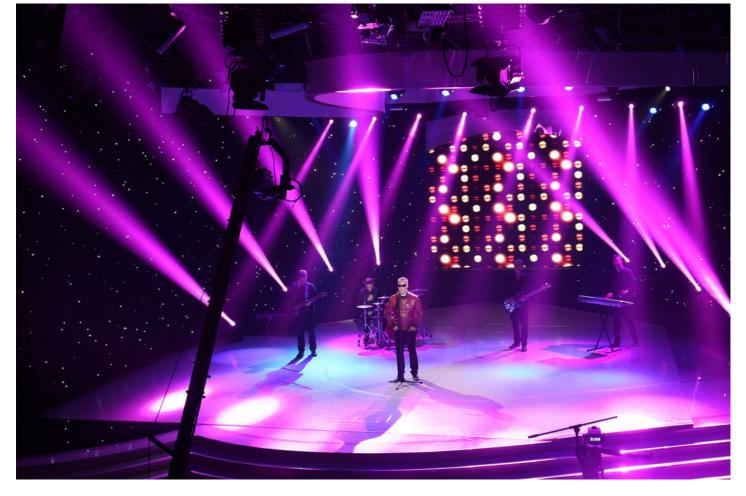

## **Products Involved**

Pointe®

Serbian record label and production company Grand Production in Belgrade has boosted the stock of Pointes available in Studios 1, 5 and 7 of its main TV show production facility.

Serbian record label and production company Grand Production in Belgrade has boosted the stock of Pointes available in Studios 1, 5 and 7 of its main TV show production facility.

The principal lighting designer at Grand Production is Goran Kravic who works closely with DoP Nenad Stojkovic Pixi. Both of them love Pointes and were involved in the original specification of these ever-popular fixtures for the company.

A total of 72 x Pointes have now been delivered to Grand Production by Robe's Serbian distributor AVL Projekt over the last two years.

Hugely popular weekly TV show It's Never Too Late - which airs on the Serbian national Prva TV channel and the Grand TV channel - is produced in Studio 1, as well as a host of other music-based shows including Grand Stars, Grand Parade and Grand Cocktail, all featuring the best of Balkans pop, folk and pop-folk.

The Pointe is an ideal fixture for Studio 5 for numerous reasons ... the small size and light weight being one and related to that, the fact a Pointe cab be rigged easily by one person.

Goran is impressed with the brightness of the fixture, the speed of the pan / tilt - and of the colour wheels - together with the Pointe's 6 and 8-facet prisms, which are perfect for creating a diverse range of effects, especially when combined with gobos and haze.

The 2000 hour guarantee on the lamp, the touchscreen display on the unit and the ArtNet compatibility are additional factors giving the Pointe its edge reckons Goran.

The truly 'multi-purpose' nature of the Pointes makes them a perfect 'work-horse' fixture for a busy TV studio like this, which has to showcase numerous styles of programme and genres of music and make them all look different - from the classical to the modern.