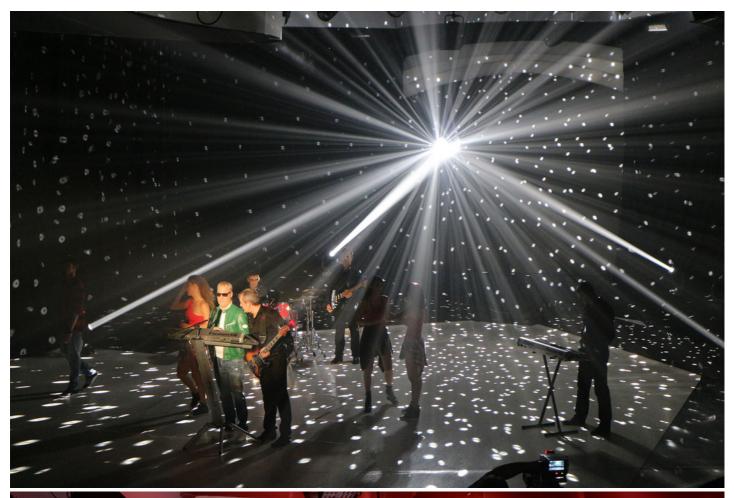

The Pointe is an ideal fixture for Studio 5 for numerous reasons ... the small size and light weight being one and related to that, the fact a Pointe cab be rigged easily by one person.

Goran is impressed with the brightness of the fixture, the speed of the pan / tilt - and of the colour wheels - together with the Pointe's 6 and 8-facet prisms, which are perfect for creating a diverse range of effects, especially when combined with gobos and haze.

The 2000 hour guarantee on the lamp, the touchscreen display on the unit and the ArtNet compatibility are additional factors giving the Pointe its edge reckons Goran.

The truly 'multi-purpose' nature of the Pointes makes them a perfect 'work-horse' fixture for a busy TV studio like this, which has to showcase numerous styles of programme and genres of music and make them all look different - from the classical to the modern.