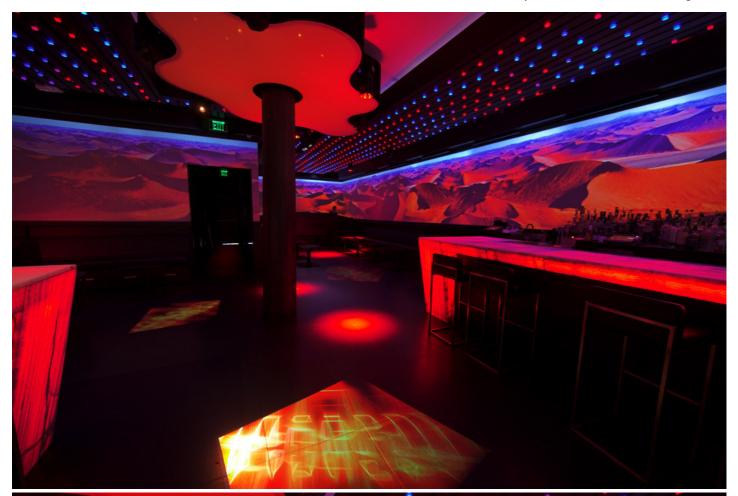

## **Products Involved**

LEDBeam 100™ MiniMe®

Robe MiniMe and LEDBeam 100 fixtures are proving a perfect choice to help bring the atmosphere alive at Haven in South Beach, Miami, a trendy eatery, lounge and nightclub known for its eye-catching video wall, cool music, onyx bar and tasty mix of organic eats and exotic cocktails, all available to the in crowd until the early hours of the morning.

The lights - three MiniMes and seven LEDBeam 100s - were specified by Tom Griffin of Griffin Automation OSF and are installed in the center of the venue.

Their small size and unobtrusive design is a perfect blend with the classy high-detail style and vibe on display at Haven.

"They were absolutely perfect for the job," comments David, whose creative lighting work is renowned across the US club scene.

The MiniMes -small, ingenious LED-driven effects lights with full video output - project across the walls, bar tops and onto the dancefloor, while the LEDBeam 100s beam around the space adding extra layers of color, movement and energy, particularly to the late night mix, ultimately encouraging guests to stay longer and enjoy the ambience.

Images and video content related to promotions or special events can be uploaded to the MiniMe heads and projected around the room.

Using LED lightsources is also proving a power-saving benefit to Haven, an advantage of which all club and venue operators are becoming increasingly aware.