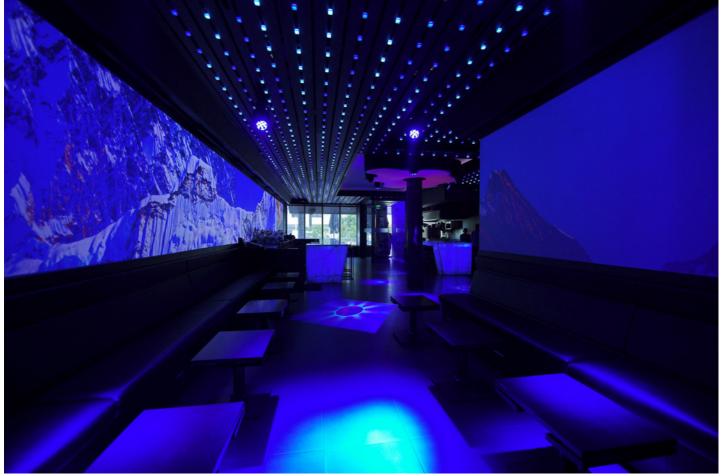

## **Products Involved**

LEDBeam 100™ MiniMe®

Robe MiniMe and LEDBeam 100 fixtures are proving a perfect choice to help bring the atmosphere alive at Haven in South Beach, Miami, a trendy eatery, lounge and nightclub known for its eye-catching video wall, cool music, onyx bar and tasty mix of organic eats and exotic cocktails, all available to the in crowd until the early hours of the morning.

The lights - three MiniMes and seven LEDBeam 100s - were specified by Tom Griffin of Griffin Automation OSF and are installed in the center of the venue.

Their small size and unobtrusive design is a perfect blend with the classy high-detail style and vibe on display at Haven.

"They were absolutely perfect for the job," comments David, whose creative lighting work is renowned across the US club scene.

The MiniMes -small, ingenious LED-driven effects lights with full video output - project across the walls, bar tops and onto the dancefloor, while the LEDBeam 100s beam around the space adding extra layers of color, movement and energy, particularly to the late night mix, ultimately encouraging guests to stay longer and enjoy the ambience.

Images and video content related to promotions or special events can be uploaded to the MiniMe heads and projected around the room.

Using LED lightsources is also proving a power-saving benefit to Haven, an advantage of which all club and venue operators are becoming increasingly aware.