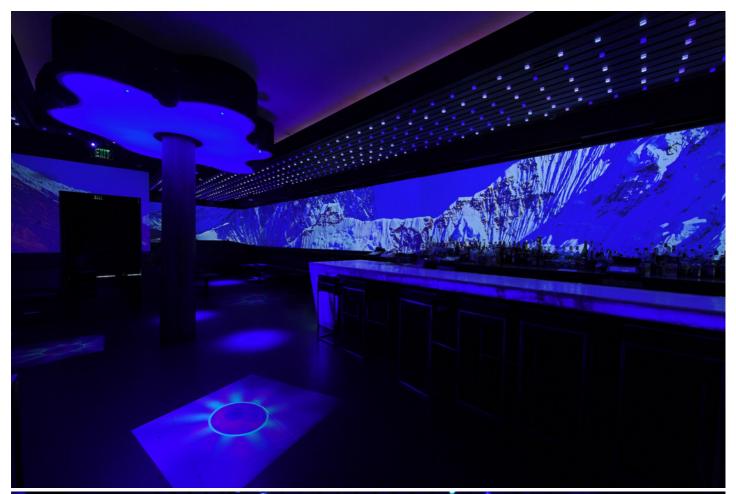

## **Products Involved**

LEDBeam 100™ MiniMe®

Robe MiniMe and LEDBeam 100 fixtures are proving a perfect choice to help bring the atmosphere alive at Haven in South Beach, Miami, a trendy eatery, lounge and nightclub known for its eye-catching video wall, cool music, onyx bar and tasty mix of organic eats and exotic cocktails, all available to the in crowd until the early hours of the morning.

The lights - three MiniMes and seven LEDBeam 100s - were specified by Tom Griffin of Griffin Automation OSF and are installed in the center of the venue.

Their small size and unobtrusive design is a perfect blend with the classy high-detail style and vibe on display at Haven.

"They were absolutely perfect for the job," comments David, whose creative lighting work is renowned across the US club scene.

The MiniMes -small, ingenious LED-driven effects lights with full video output - project across the walls, bar tops and onto the dancefloor, while the LEDBeam 100s beam around the space adding extra layers of color, movement and energy, particularly to the late night mix, ultimately encouraging guests to stay longer and enjoy the ambience.

Images and video content related to promotions or special events can be uploaded to the MiniMe heads and projected around the room.

Using LED lightsources is also proving a power-saving benefit to Haven, an advantage of which all club and venue operators are becoming increasingly aware.