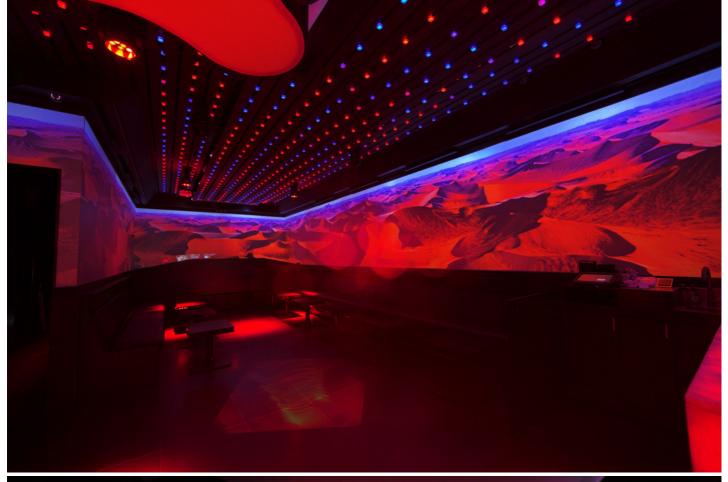

## **Products Involved**

LEDBeam 100™ MiniMe®

Robe MiniMe and LEDBeam 100 fixtures are proving a perfect choice to help bring the atmosphere alive at Haven in South Beach, Miami, a trendy eatery, lounge and nightclub known for its eye-catching video wall, cool music, onyx bar and tasty mix of organic eats and exotic cocktails, all available to the in crowd until the early hours of the morning.

The lights - three MiniMes and seven LEDBeam 100s - were specified by Tom Griffin of Griffin Automation OSF and are installed in the center of the venue.

Their small size and unobtrusive design is a perfect blend with the classy high-detail style and vibe on display at Haven.

"They were absolutely perfect for the job," comments David, whose creative lighting work is renowned across the US club scene.

The MiniMes -small, ingenious LED-driven effects lights with full video output - project across the walls, bar tops and onto the dancefloor, while the LEDBeam 100s beam around the space adding extra layers of color, movement and energy, particularly to the late night mix, ultimately encouraging guests to stay longer and enjoy the ambience.

Images and video content related to promotions or special events can be uploaded to the MiniMe heads and projected around the room.

Using LED lightsources is also proving a power-saving benefit to Haven, an advantage of which all club and venue operators are becoming increasingly aware.