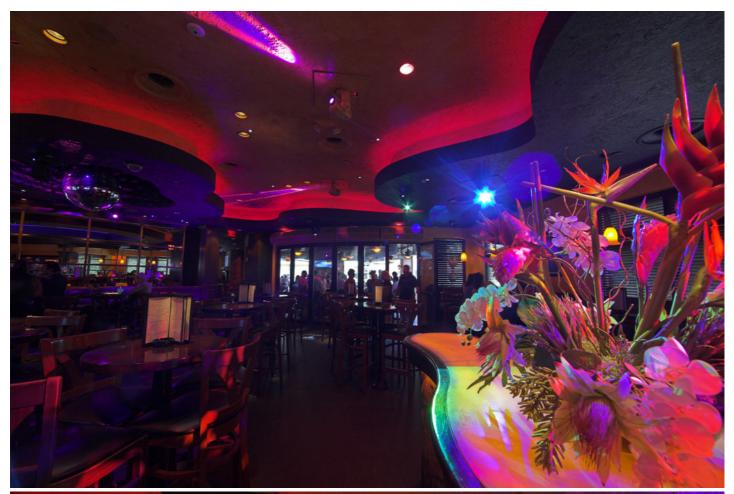

## **Products Involved**

MiniMe<sup>®</sup>

Leading US nightlife brand Blue Martini Lounge has introduced Robe's MiniMe digital fixtures to three of its South Florida locations - in Naples, Fort Lauderdale and Miami (Brickell).

The MiniMes are suspended from the ceiling and used to produce images projecting onto the dance floor. They were supplied by Griffin Automation OSF and specified by owner Tom Griffin and Blue Martini's Entertainment Director Charles Ibanez.

They were chosen for two specific reasons - video projection and dancefloor lighting effects. Ibanez, likes the reliability of Robe fixtures. They use the MiniMe's upload feature to facilitate the projection of special happy hour promotional videos. MiniMe's ability to project custom digital content like this is "A big plus and the LED lightsource was central to our decision to purchase" he explained.