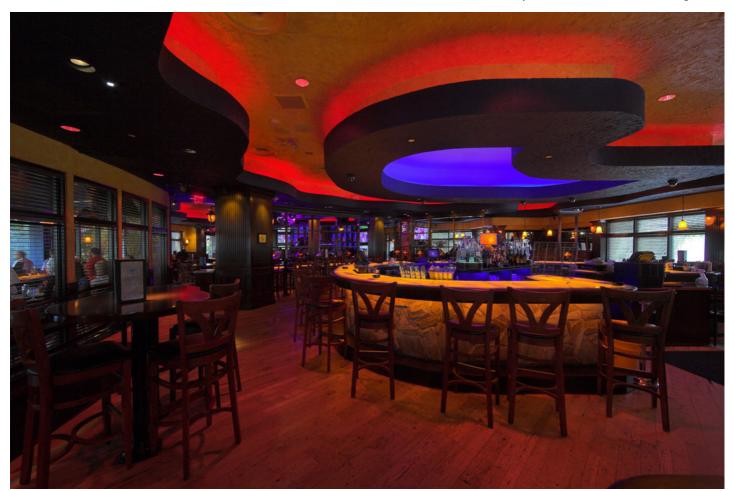

## **Products Involved**

MiniMe<sup>®</sup>

Leading US nightlife brand Blue Martini Lounge has introduced Robe's MiniMe digital fixtures to three of its South Florida locations - in Naples, Fort Lauderdale and Miami (Brickell).

The MiniMes, an innovative and different fixture in Robe's popular ROBIN line of LED fixtures, join a wide range of other Robe lights in the venues including Robe Scan 250 XTs and LEDForce 7 PARs along with a variety of Anolis products including recessed Anolis ArcSpot 170s.

The MiniMes are suspended from the ceiling and used to produce images projecting onto the dance floor. They were supplied by Griffin Automation OSF and specified by owner Tom Griffin and Blue Martini's Entertainment Director Charles Ibanez.

They were chosen for two specific reasons - video projection and dancefloor lighting effects. Ibanez, likes the reliability of Robe fixtures. They use the MiniMe's upload feature to facilitate the projection of special happy hour promotional videos. MiniMe's ability to project custom digital content like this is "A big plus and the LED lightsource was central to our decision to purchase" he explained.