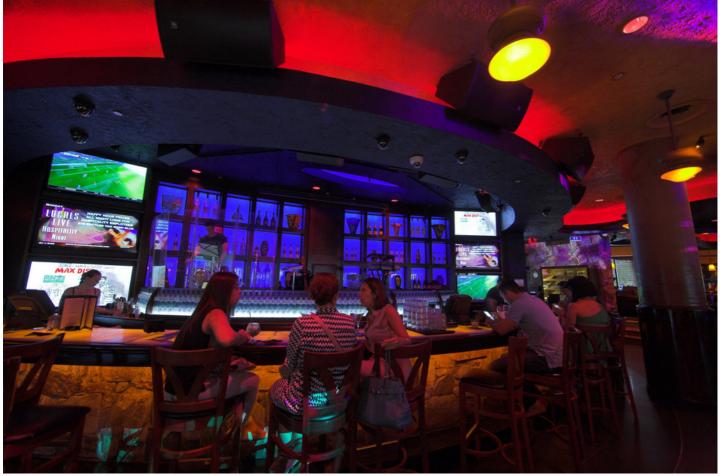

## **Products Involved**

MiniMe<sup>®</sup>

Leading US nightlife brand Blue Martini Lounge has introduced Robe's MiniMe digital fixtures to three of its South Florida locations - in Naples, Fort Lauderdale and Miami (Brickell).

The MiniMes are suspended from the ceiling and used to produce images projecting onto the dance floor. They were supplied by Griffin Automation OSF and specified by owner Tom Griffin and Blue Martini's Entertainment Director Charles Ibanez.

They were chosen for two specific reasons - video projection and dancefloor lighting effects. Ibanez, likes the reliability of Robe fixtures. They use the MiniMe's upload feature to facilitate the projection of special happy hour promotional videos. MiniMe's ability to project custom digital content like this is "A big plus and the LED lightsource was central to our decision to purchase" he explained.