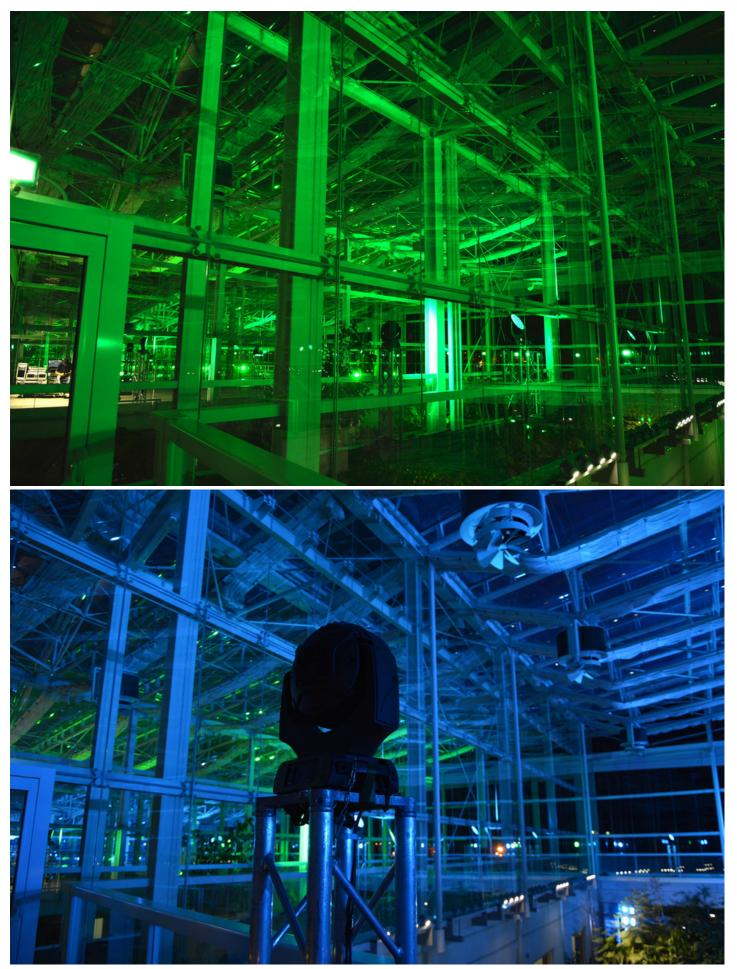

LEDWashes were specified because the brief was to highlight the impressive building with a series of sympathetic colours - greens and blues, aquas - both primaries and secondaries to blend in with the foliage, and also because an eco-friendly lightsource was - naturally - essential.

The LEDWash 600 ticked all the boxes and also had the power and punch to be able to illuminate large areas throughout the interior of the vast building, and the high quality and homogenized nature of the light output was also considered.

The fixtures were rigged on a series 1.5 metre high custom trussing towers dotted around the huge and impressive space, constructed from white steel and glass which houses five different greenhouses with plant specimens and vegetation from different microclimates.