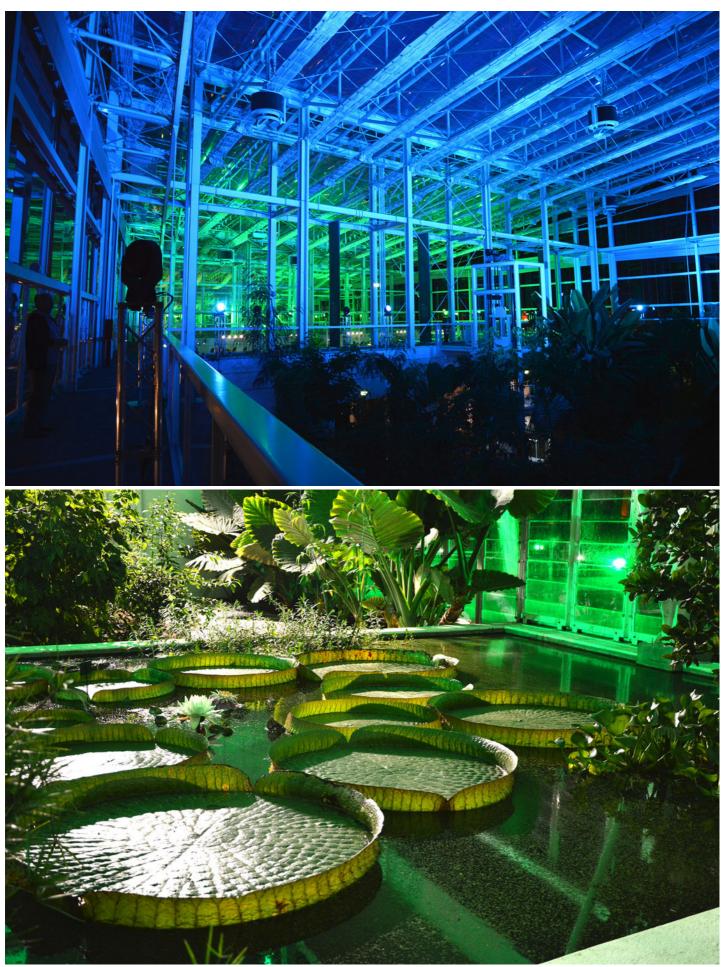

LEDWashes were specified because the brief was to highlight the impressive building with a series of sympathetic colours - greens and blues, aquas - both primaries and secondaries to blend in with the foliage, and also because an eco-friendly lightsource was - naturally - essential.

The LEDWash 600 ticked all the boxes and also had the power and punch to be able to illuminate large areas throughout the interior of the vast building, and the high quality and homogenized nature of the light output was also considered.

The fixtures were rigged on a series 1.5 metre high custom trussing towers dotted around the huge and impressive space, constructed from white steel and glass which houses five different greenhouses with plant specimens and vegetation from different microclimates.